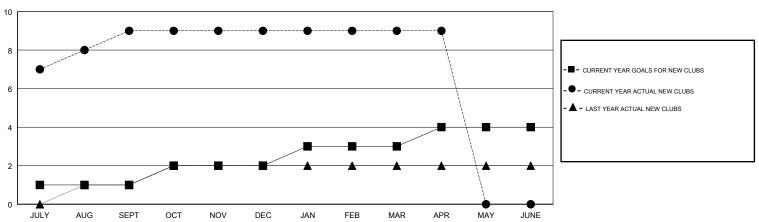

### GOALS AND ACTUAL NEW CLUBS CUMULATIVE

# GMT: ANIL TULSYAN Clubs RESULTS FOR 2018-2019 NEW CLUB GOAL NEW CLUBS DROPPED CLUBS Members RESULTS FOR 2018-2019 MEMBER GROWTH NET MEMBER GROWTH MEMBER GROWTH DROPPED

| Clubs                 |           |                                      |  |  |  |
|-----------------------|-----------|--------------------------------------|--|--|--|
| RESULTS FOR 2018-2019 |           |                                      |  |  |  |
| NEW CLUB GOAL         | NEW CLUBS | DROPPED CLUBS                        |  |  |  |
| 1                     | 9         | 0                                    |  |  |  |
| 1                     | 0         | 6                                    |  |  |  |
| 1                     | 0         | 0                                    |  |  |  |
| 1                     | 0         | 0                                    |  |  |  |
|                       |           | NEW CLUB GOAL NEW CLUBS  1 9 1 0 1 0 |  |  |  |