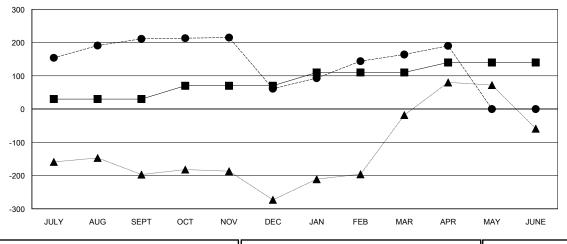

## GOALS AND ACTUAL MEMBERS CUMULATIVE

| -■- MEMBER GROWTH NET GOAL        |  |
|-----------------------------------|--|
| - ● - MEMBER GROWTH ACTUAL        |  |
| - ▲ - LAST YEAR MEMBERSHIP ACTUAL |  |
|                                   |  |
|                                   |  |
|                                   |  |

| Members               |                           |                         |                                              |  |  |
|-----------------------|---------------------------|-------------------------|----------------------------------------------|--|--|
| RESULTS FOR 2018-2019 |                           |                         |                                              |  |  |
| QUARTER               | MEMBER GROWTH NET<br>GOAL | MEMBER GROWTH<br>ACTUAL | DROPPED MEMBERS ACTUAL (including transfers) |  |  |
| JULY/AUG/SEPT         | 30                        | 301                     | 54                                           |  |  |
| OCT/NOV/DEC           | 40                        | 30                      | 178                                          |  |  |
| JAN/FEB/MAR           | 40                        | 141                     | 5                                            |  |  |
| APR/MAY/JUNE          | 30                        | 35                      | 7                                            |  |  |